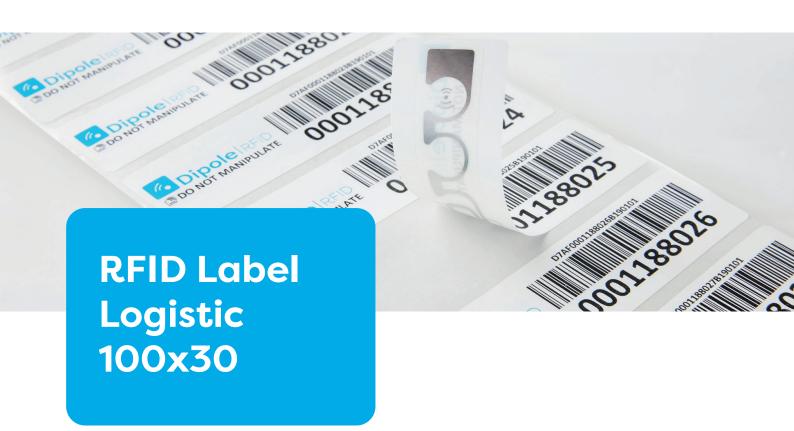

RFID tags for logistics from Dipole are manufactured in a variety of materials. All of them can be printed using RFID printers from any brand.

The 100x30 RFID tag for logistics is designed for logistics environments, product identification, or pallets. It offers different adhesive options to be applied to any required surface. Furthermore, they can be customized with various features such as EPC memory or adhesive type. They comply with international

UHF technology standards, enabling their reading throughout the entire supply chain process for end-to-end product tracking.