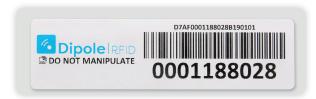

RFID tags for logistics from Dipole are manufactured in a variety of materials. All of them can be printed using RFID printers from any brand.

The 100x30 RFID tag for logistics is designed for logistics environments, product identification, or pallets. It offers different adhesive options to be applied to any required surface. Furthermore, they can be customized with various features such as EPC memory or adhesive type. They comply with international

UHF technology standards, enabling their reading throughout the entire supply chain process for end-to-end product tracking.