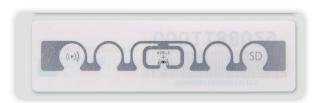

## **Product details**

| Frecuency         | UHF                                          |
|-------------------|----------------------------------------------|
| IC type           | Impinj / NXP / Higgs                         |
| <b>EPS Memory</b> | Depending of IC Family                       |
| Material          | Paper / PP / PE / PET / Thermal Materials    |
| Standards         | ISO 18000-6C / C1 / G2 UHF / ISO 14443 A NFC |
| Adhesive          | All permanent and removable types            |
| Size              | 100 mm x 30 mm                               |
| Temperature       | Depending of material                        |

## **Product features**

Customizable label designed to achieve the best solution for your needs.

Printable on all standard RFID printers worldwide.

Different internal IC depending on the memory that is required.